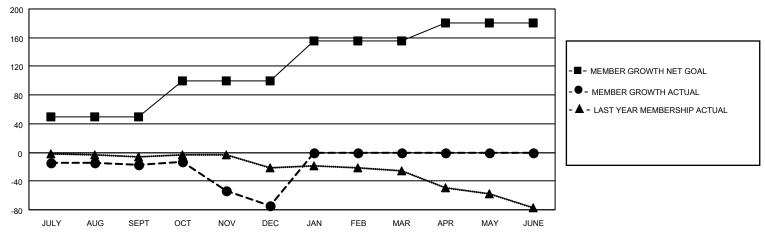

## GOALS AND ACTUAL MEMBERS CUMULATIVE

| DROPPED CLUBS: 1           |     | 15 CLUBS OF 59 ADDED 1 OR MORE<br>NEW MEMBERS | GENDER DISTRIBUTION  MALE 1,148 (80.62%) |              |     |
|----------------------------|-----|-----------------------------------------------|------------------------------------------|--------------|-----|
| DROPPED MEMBERS            |     |                                               | FEMALE                                   | 276 (19.38%) |     |
| DECEASED                   | 18  | CLICK HERE FOR CUMULATIVE                     | TOTAL FAMILY UNIT MEMBERS                |              | 158 |
| CLUB CANCELLED 38 OTHER 59 |     | MEMBERSHIP DATA                               | FAMILY MEMBERS PAYING HALF               |              | 80  |
|                            |     |                                               |                                          |              | 80  |
| TOTAL                      | 115 |                                               |                                          |              |     |

## MONTHLY MEMBERSHIP PROGRESS REPORT

LOCATION ILLINOIS District 1 M Results as of: 12/31/2020

| Clubs         |               |             |               | Members               |                        |                         |                                                    |  |
|---------------|---------------|-------------|---------------|-----------------------|------------------------|-------------------------|----------------------------------------------------|--|
|               | RESULTS FOR   | R 2020-2021 |               | RESULTS FOR 2020-2021 |                        |                         |                                                    |  |
| QUARTER       | NEW CLUB GOAL | NEW CLUBS   | DROPPED CLUBS | QUARTER MEME          | BER GROWTH NET<br>GOAL | MEMBER GROWTH<br>ACTUAL | DROPPED<br>MEMBERS ACTUAL<br>(including transfers) |  |
| JULY/AUG/SEPT | 0             | 0           | 0             | JULY/AUG/SEPT         | 50                     | 21                      | 36                                                 |  |
| OCT/NOV/DEC   | 1             | 0           | 1             | OCT/NOV/DEC           | 50                     | 22                      | 79                                                 |  |
| JAN/FEB/MAR   | 1             | 0           | 0             | JAN/FEB/MAR           | 55                     | 0                       | 0                                                  |  |
| APR/MAY/JUNE  | 0             | 0           | 0             | APR/MAY/JUNE          | 25                     | 0                       | 0                                                  |  |