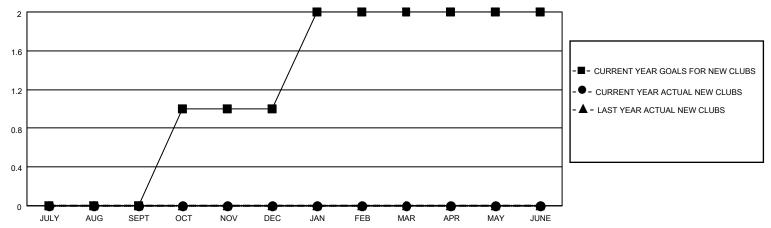

## GOALS AND ACTUAL NEW CLUBS CUMULATIVE

## MONTHLY MEMBERSHIP PROGRESS REPORT

LOCATION ILLINOIS District 1 M Results as of: 12/31/2020

| Clubs         |               |             |               | Members               |                        |                         |                                                    |  |
|---------------|---------------|-------------|---------------|-----------------------|------------------------|-------------------------|----------------------------------------------------|--|
|               | RESULTS FOR   | R 2020-2021 |               | RESULTS FOR 2020-2021 |                        |                         |                                                    |  |
| QUARTER       | NEW CLUB GOAL | NEW CLUBS   | DROPPED CLUBS | QUARTER MEME          | BER GROWTH NET<br>GOAL | MEMBER GROWTH<br>ACTUAL | DROPPED<br>MEMBERS ACTUAL<br>(including transfers) |  |
| JULY/AUG/SEPT | 0             | 0           | 0             | JULY/AUG/SEPT         | 50                     | 21                      | 36                                                 |  |
| OCT/NOV/DEC   | 1             | 0           | 1             | OCT/NOV/DEC           | 50                     | 22                      | 79                                                 |  |
| JAN/FEB/MAR   | 1             | 0           | 0             | JAN/FEB/MAR           | 55                     | 0                       | 0                                                  |  |
| APR/MAY/JUNE  | 0             | 0           | 0             | APR/MAY/JUNE          | 25                     | 0                       | 0                                                  |  |